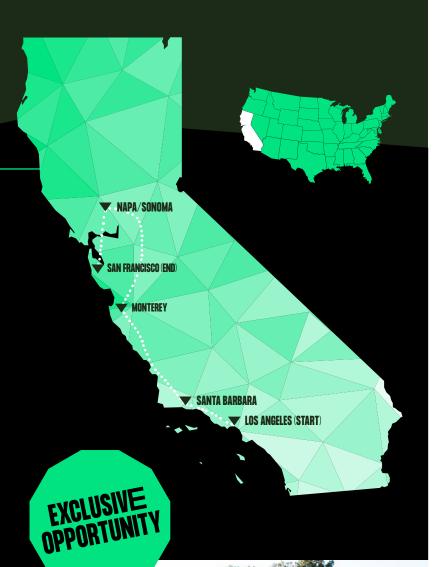

This small, energetic California tour spans
12 days, starting in Los Angeles on the evening
of 2 May 2023 and ending in San Francisco on
14 May. Over the 12 days, we will visit some of
the most imaginative and thoughtfully constructed
contemporary gardens in California. Most days
will start or finish with guided walks with naturalists
in Los Angeles, Santa Barbara, Monterey, the
Sonoma and Napa regions and San Francisco –
whilst of course making the most of the wine and
food of the area.

#### **Tour summary:**

- Tour commences evening of 2 May in Los Angeles
- 2-4 May Los Angeles (3 nights)
- 5-6 May Santa Barbara (2 nights)
- 7-8 May Monterey (2 nights)
- 9-11 May Napa/Sonoma (3 nights)
- 12-13 May San Francisco (2 nights) finish on the 14 May